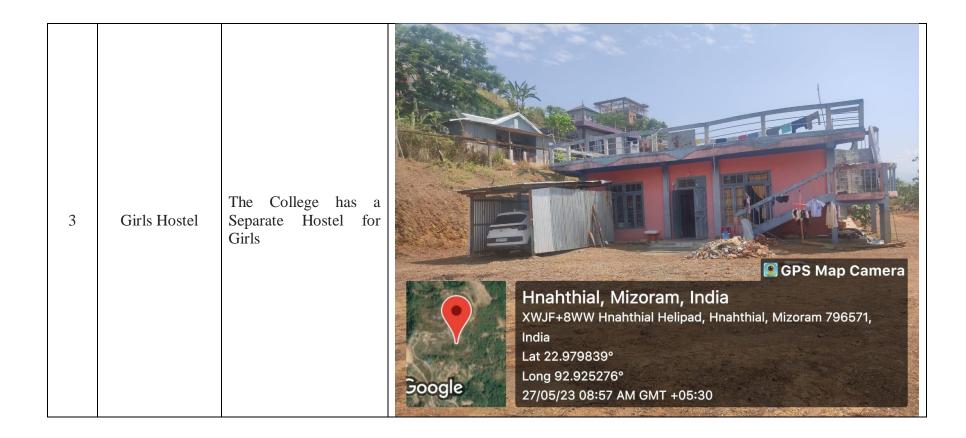

## $Measures\ initiated\ by\ the\ Institution\ for\ the\ promotion\ of\ gender\ equity\ during\ the\ year\ 2023-2024$

| Sl.<br>No | Name of facility | Brief Description                                                                          | Photograph                                                                                                                                               |
|-----------|------------------|--------------------------------------------------------------------------------------------|----------------------------------------------------------------------------------------------------------------------------------------------------------|
| 1         | Separate Toilets | The College has a separate toilet for girls in respect of the safety and security of women | XWJH+3CW Electric Veng, Hnahthial, Mizoram 796571, India  Latitude 22.9803133° 92.9284838° Local 12.836 PM 6MT 06.58.36 AM Note: Govt. Hnahthial College |