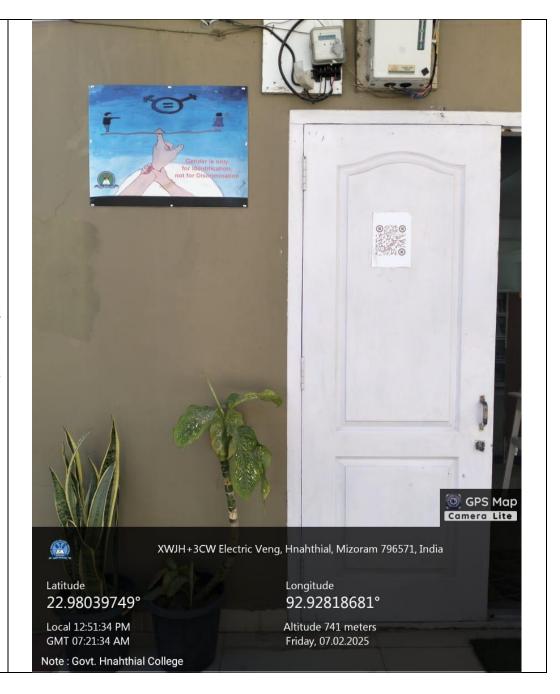

Hoarding on 2 Gender Equality

Hoarding and pamphlets on gender equity are installed in various places of the campus to promote gender equality