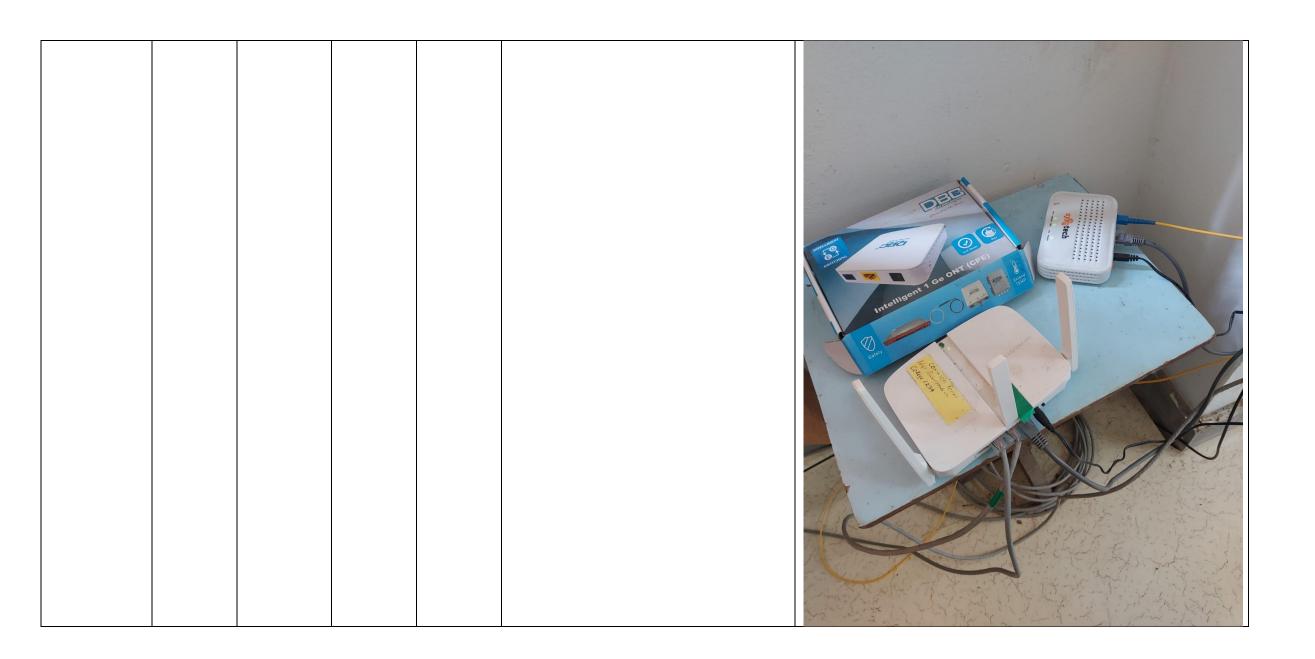

## Annual report of the Library infrastructure for the year 2021-2022

| Date of<br>Establishment | No of books | No. of<br>Journals | No. of<br>visitors          | No. of<br>reading<br>rooms | Available IT facilities                                                                                                     | Photo |
|--------------------------|-------------|--------------------|-----------------------------|----------------------------|-----------------------------------------------------------------------------------------------------------------------------|-------|
| 1979                     | 8787        | NIL                | Staff - 181 Students - 1007 | 1                          | <ol> <li>5 computers (desktop)</li> <li>1 printer/photocopier</li> <li>WIFI connectivity accessible for visitors</li> </ol> |       |