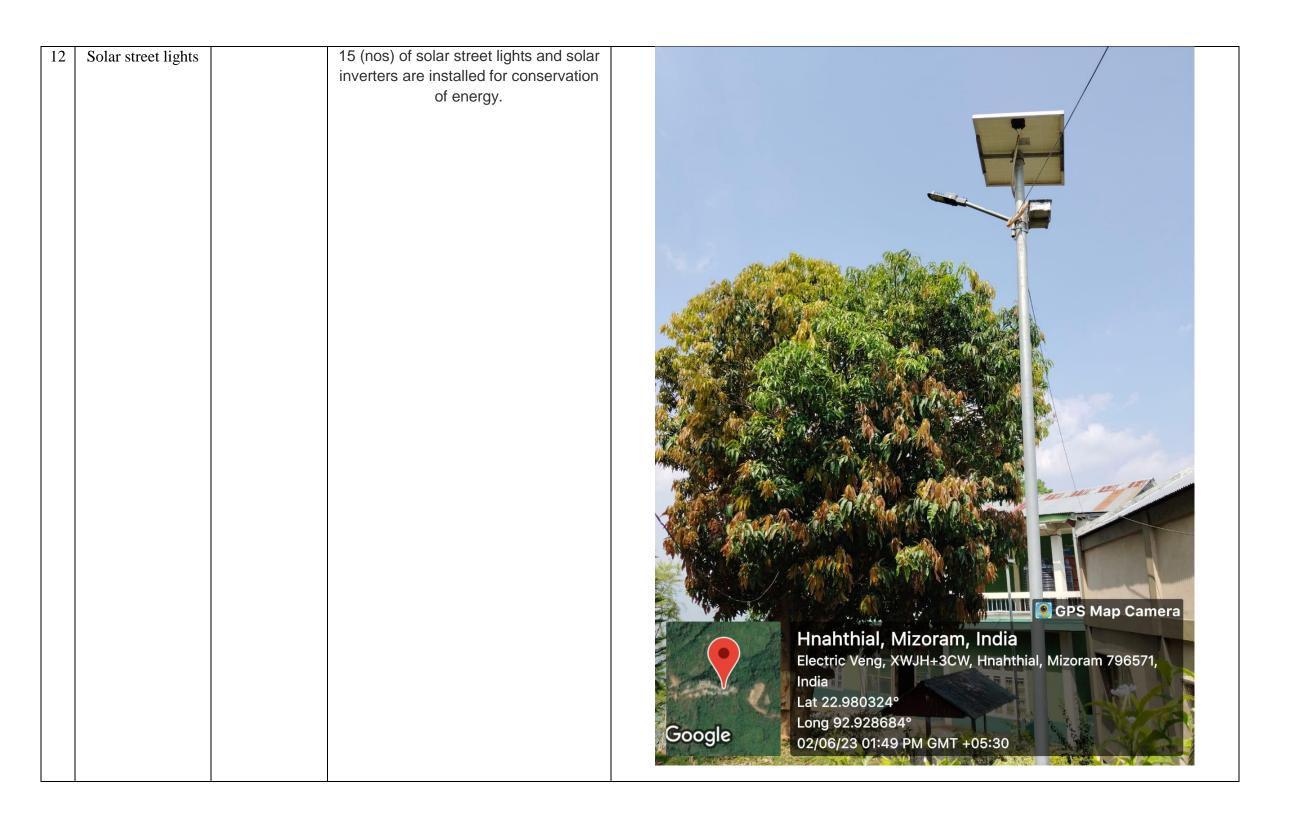

|

| 10 | Boys & Girls<br>Hostel | The college has two nos of hostel with a capacity of 15 boys and 15 girls hosteller |
|----|------------------------|-------------------------------------------------------------------------------------|
|----|------------------------|-------------------------------------------------------------------------------------|









| 14 | Academic block<br>A | Academic block A (funded under North<br>East Council) consists of 7 core rooms |