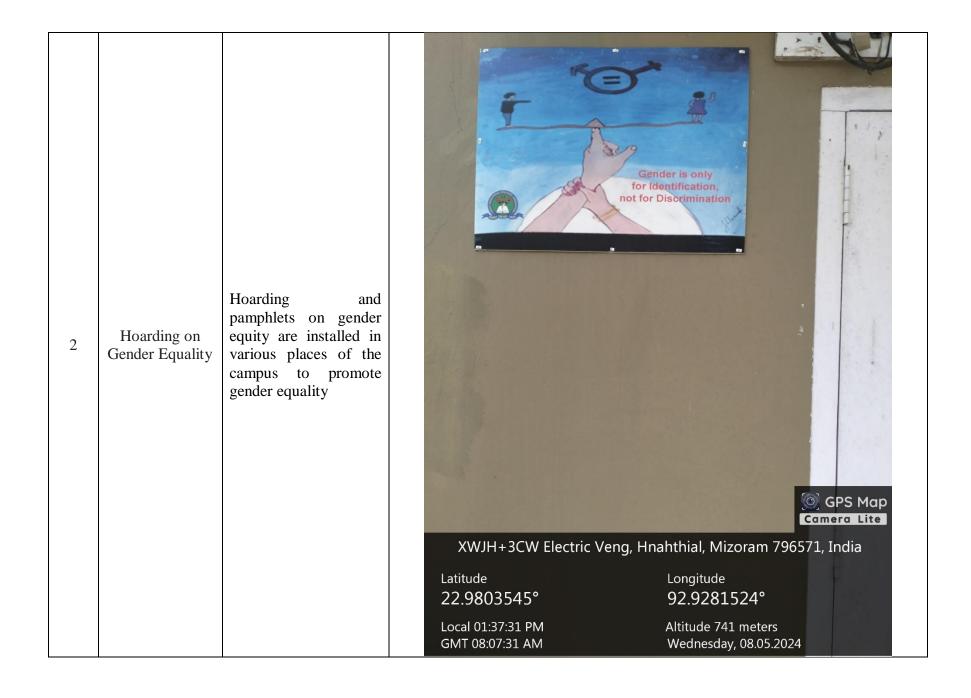

-----------------------------------------------------------------------|----------------------------------------------|--------------------------------------------------------------------------------------------------------------|
| 1         | Separate Toilets | The College has a separate toilet for girls in respect of the safety and security of women | Latitude<br>22.9803512°<br>Local 01:31:12 PM | GPS Map Camera Lite  tric Veng, Hnahthial, Mizoram 796571, India  Longitude 92.9283061°  Altitude 741 meters |
|           |                  |                                                                                            | Local 01:31:12 PM<br>GMT 08:01:12 AM         | Altitude 741 meters<br>Wednesday, 08.05.2024                                                                 |