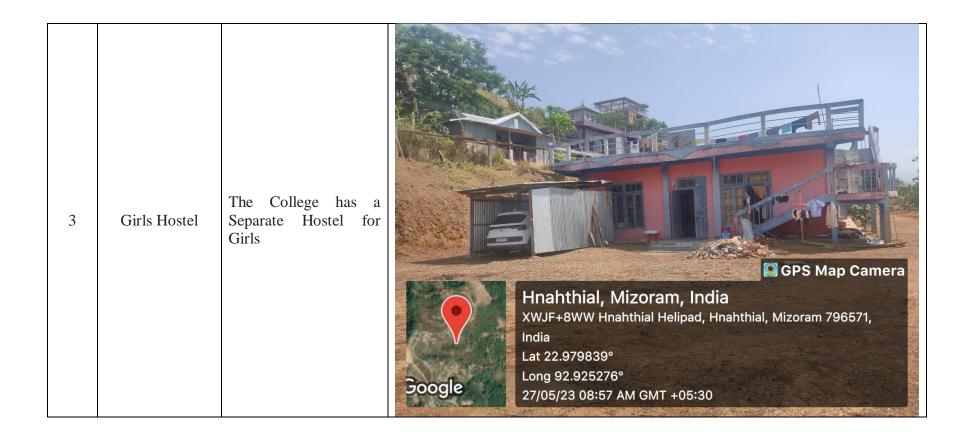

---------------------------------------------------------------------|----------------------------------------------|--------------------------------------------------------------------------------------------------------------|
| 1         | Separate Toilets | The College has a separate toilet for girls in respect of the safety and security of women | Latitude<br>22.9803512°<br>Local 01:31:12 PM | GPS Map Camera Lite  tric Veng, Hnahthial, Mizoram 796571, India  Longitude 92.9283061°  Altitude 741 meters |
|           |                  |                                                                                            | Local 01:31:12 PM<br>GMT 08:01:12 AM         | Altitude 741 meters<br>Wednesday, 08.05.2024                                                                 |